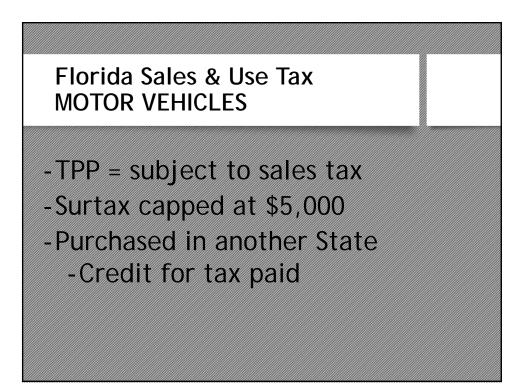

#### Florida Sales & Use Tax MOTOR VEHICLES

DMV has information so heavily audited industryShipped to another state vs. picked up in Florida

- 1. Shipped to another state = bill of lading
- 2. Sold to out of state resident = DR-123, other states tax applies
- 3. Sold to non-resident dealer Affidavit