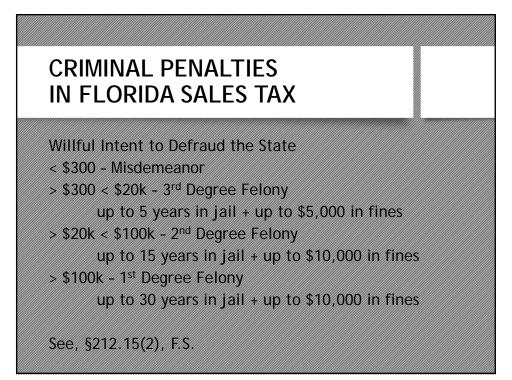

#### CRIMINAL PENALTIES IN FLORIDA SALES TAX

WWW.MYFLORIDA.COM/DOR/

CLICK ON "NEWS RELEASES"

PARTIAL LISTING OF BUSINESS OWNERS ARRESTED FOR SALES TAX THIS YEAR

(Removed from DOR Website April 2017)