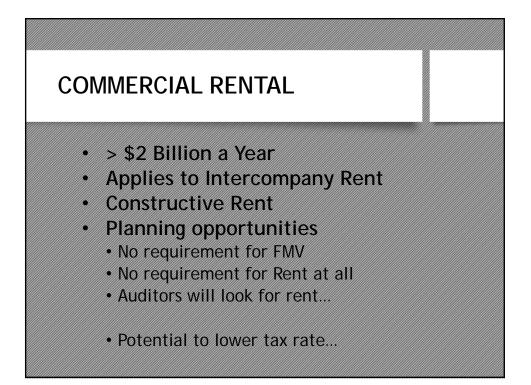

INAR JUST ON CAR DEALERS (FICPA/FIADA)



# CONSTRUCTION INDUSTRY A Minefield of Tax Implications

- FLORIDA SALES TAX DOES NOT APPLY TO THE IMPROVEMENT TO REAL PROPERTY. THESE TRANSACTIONS ARE SIMPLY OUTSIDE THE SCOPE OF FLORIDA SALES TAX.
- CONSTRUCTION IS ALL ABOUT REAL PROPERTY IMPROVEMENT, SO WHY IS THIS COMPLICATED?
- THE QUESTION TURNS ON WHAT IS A 'REAL PROPERTY IMPROVEMENT'







# HOTEL/VACATION RENTAL

- Amount hotel receives subject to tax (not amount paid to travel websites) (Expedia FL Sp Ct Case)
- All fees paid to hotel contingent on occupancy subject to tax such as cleaning fees
- State Sales Tax PLUS Local Bed Tax (aka tourist development tax)
- Long Term Rental Exempt if > Six Months
- Exempt Rentals Need exemption certificate AND proof payment came from exempt entity



















#### FLORIDA SALES AND USE TAX AUDIT Types of Audits

- Letter audit usually about a specific transaction or issue (e.g. purchase of a boat or intercompany rent)
- Self Assessment Request like performing surgery on yourself...
- Office Audit full audit of your company, facilities, procedures, and records. Akin to a lobotomy...
- Criminal Investigation Audit you need a lawyer



#### COMPLIANCE, ENFORCEMENT, & AUDIT PROCEDURES

Formal Start of the Audit
 Form DR-840 - Notice of Intent to Audit Books and Records

- How/Why Was I Selected?
  - Computer Random Selection
  - Focus on Businesses in a Specific Industry
  - Because of an Internal Revenue Service Audit
  - Information Sharing with Other State Agencies
  - Outcome of a Prior Audit
  - Audit of a Customer or Supplie