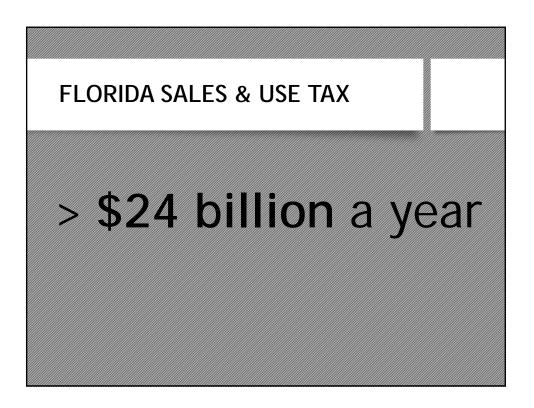

|      | OOR TAX AUDIT | •••===••••••       |  |
|------|---------------|--------------------|--|
| 2000 | \$119,892,000 | 2008 \$82,951,000  |  |
| 2001 | \$101,328,000 | 2009 \$104,345,000 |  |
| 2002 | \$123,093,000 | 2010 \$97,310,000  |  |
| 2003 | \$116,064,000 | 2011 \$123,414,000 |  |
| 2004 | \$144,293,000 | 2012 \$84,651,000  |  |
| 2005 | \$81,379,000  | 2013 \$272,768,705 |  |
| 2006 | \$86,199,000  | 2014 \$208,453,962 |  |
| 2007 | \$81,652,000  | 2015 \$228,407,060 |  |