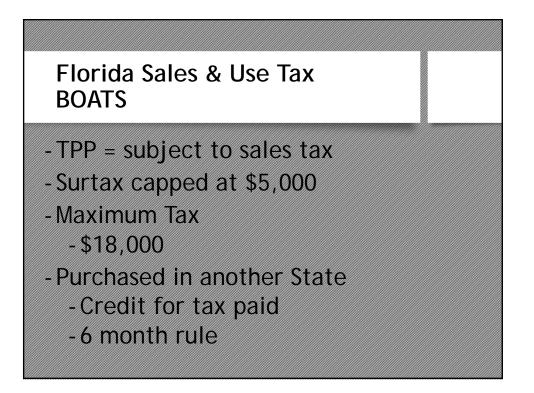

#### Florida Sales & Use Tax BOATS

Special Rules - Nonresident dealers

- 1. Must get signed affidavit
- 2. Must leave Florida within specified time (rules depending on boat size)
- 3. Seller must provide copy of invoice, bill of sale, closing statement, & affidavit