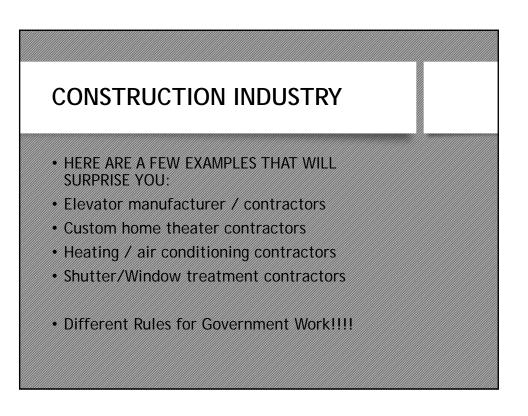

# CONSTRUCTION INDUSTRY A Minefield of Tax Implications

- FLORIDA SALES TAX DOES NOT APPLY TO THE IMPROVEMENT TO REAL PROPERTY. THESE TRANSACTIONS ARE SIMPLY OUTSIDE THE SCOPE OF FLORIDA SALES TAX.
- CONSTRUCTION IS ALL ABOUT REAL PROPERTY IMPROVEMENT, SO WHY IS THIS COMPLICATED?
- THE QUESTION TURNS ON WHAT IS A 'REAL PROPERTY IMPROVEMENT'